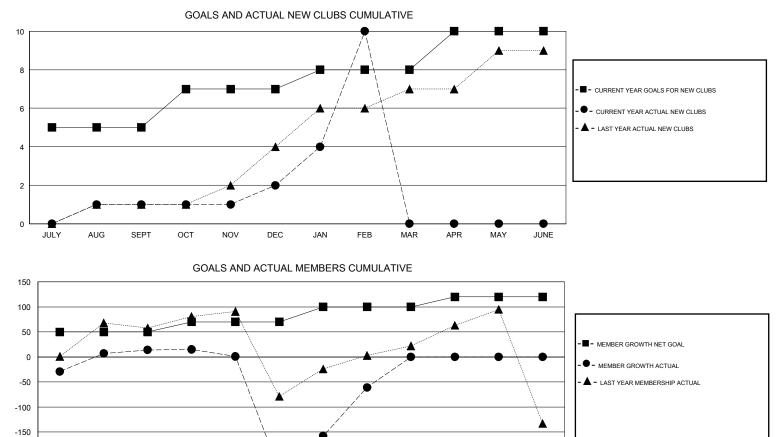

## District 321C1

Results as of: 2/29/2020

| GMT:          |               | L           | OCATION INDIA |                       |                           |                         | GMT CA                                             |  |
|---------------|---------------|-------------|---------------|-----------------------|---------------------------|-------------------------|----------------------------------------------------|--|
|               | Club          | S           |               | Members               |                           |                         |                                                    |  |
|               | RESULTS FOR   | R 2019-2020 |               | RESULTS FOR 2019-2020 |                           |                         |                                                    |  |
| QUARTER       | NEW CLUB GOAL | NEW CLUBS   | DROPPED CLUBS | QUARTER               | MEMBER GROWTH NET<br>GOAL | MEMBER GROWTH<br>ACTUAL | DROPPED<br>MEMBERS ACTUAL<br>(including transfers) |  |
| JULY/AUG/SEPT | 5             | 1           | 0             | JULY/AUG/SEPT         | 50                        | 114                     | 89                                                 |  |
| OCT/NOV/DEC   | 2             | 1           | 8             | OCT/NOV/DEC           | 20                        | 58                      | 294                                                |  |
| JAN/FEB/MAR   | 1             | 8           | 0             | JAN/FEB/MAR           | 30                        | 242                     | 26                                                 |  |
| APR/MAY/JUNE  | 2             | 0           | 0             | APR/MAY/JUNE          | 20                        | 0                       | 0                                                  |  |

-200 -250 JULY AUG SEPT OCT NOV DEC JAN FEB MAR APR MAY JUNE

| DROPPED CLUBS: 8 |     | 55 CLUBS OF 162 ADDED 1 OR MORE<br>NEW MEMBERS | GENDER DISTRIBUTION<br>MALE 3,409 (72.70%) |                |       |
|------------------|-----|------------------------------------------------|--------------------------------------------|----------------|-------|
| DROPPED MEMBERS  |     |                                                | FEMALE                                     | 1,280 (27.30%) |       |
| DECEASED         | 7   |                                                | TOTAL FAMILY UNIT MEMBERS                  |                | 1,802 |
| CLUB CANCELLED   | 209 | CLICK HERE FOR CUMULATIVE<br>MEMBERSHIP DATA   |                                            |                | 951   |
| OTHER            | 193 |                                                | FAMILY MEMBERS PAYING HALF DUES            |                |       |
| TOTAL            | 409 |                                                |                                            |                |       |
|                  |     |                                                |                                            |                |       |